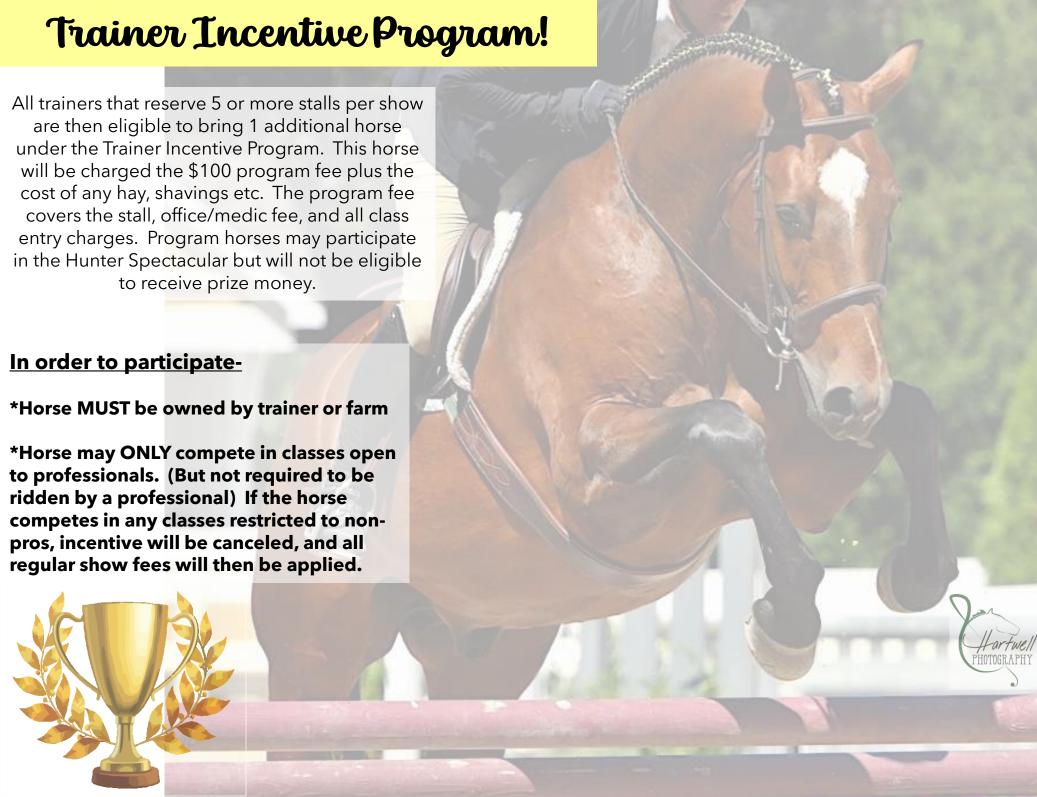

## Free Entries!

Trainer incentive program! Trainers who reserve 5 or more stalls are eligible to bring an additional horse while only paying the minimal program costs! See page 5 for more details!

# Hunter Spectacular!

Open to all Juniors, Amateurs, & Professionals. The first round of the Spectacular will be judged during the Saturday division class 1st rounds (2'-3' divisions only). Professionals may enter class 500 to receive qualifying first round score during any 2'-3' height section in the schedule. The top 12 horses and riders will return for a second handy hunter round at the end of the hunter schedule, to be held at 2', 2'6", or 3'. The scores from both rounds will be totaled. Ribbons will be awarded 1st-12th.